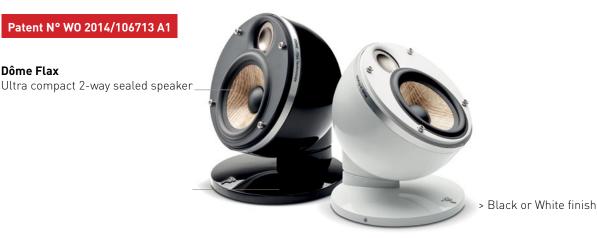

Patent N° WO 2014/106713 A1

Dôme Flax

Key points Dôme Flax

- High-fidelity speaker, patented Flax technology
- Focal sound with advanced technologies
- Integrated speaker: in wall, in ceiling, on furniture or standing
- High-gloss lacquered Aluminium body
- Made in France

## Specification sheet

Dôme is a high-end product, Made in France, focusing on miniaturization as much as on high-tech. With its sleek design and lacquered finish, Dôme suits each and every living spaces (on a table, mounted to a wall or an optional stand) and blends in perfectly with a flat screen. Thanks to its Flax cone, sandwich cone made of linen, this 5.1 system gets an important improvement in definition and intelligibility of dialogues as well as a larger spacialization thanks to a better linearity of the frequency response.