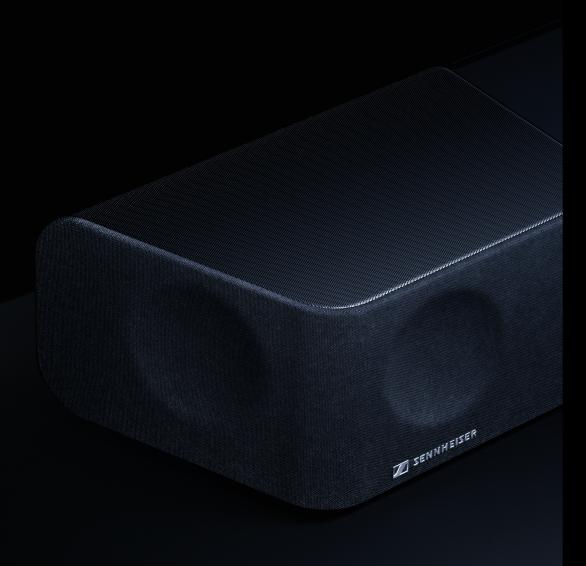

# A multi-speaker home cinema system in one state-of-the-art device.

The AMBEO Soundbar delivers a fully immersive sound experience in style.

The brushed aluminum exterior and minimalist detailing offers a viable alternative to those seeking design and performance in one beautiful bar.

### AMBEO Soundbar

# Hear the future of home cinema in one beautiful bar

Hear the Difference