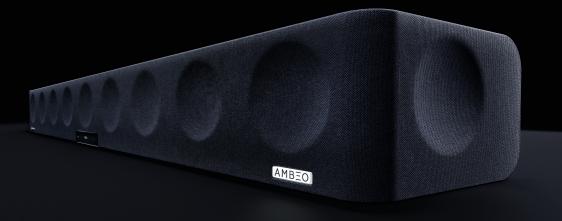

# A multi-speaker home cinema system in one state-of-the-art device.

The AMBEO Soundbar delivers a fully immersive sound experience in style.

The brushed aluminum exterior and minimalist detailing offers a viable alternative to those seeking design and performance in one beautiful bar.

### AMBEO Soundbar