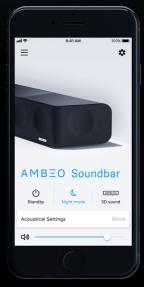

# Tailor the listening experience with the Smart Control app.

With the Smart Control app, you can adjust your acoustic settings and tailor your sound to your own personal taste. Compatible with iOS and Android smartphones, the AMBEO Soundbar makes the entire experience completely seamless.