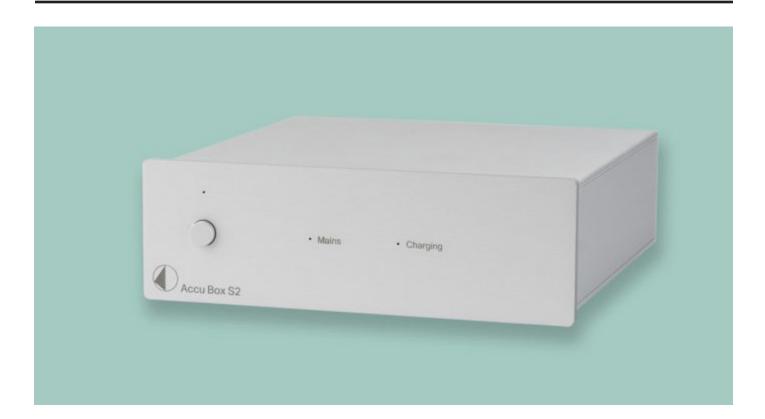

## **ACCU BOX S2**

## High end power supply!

MSRP 249 € (incl. VAT)

- · Superlative audiophile power transmission
- · Li-lon accu driven power supply
- No disturbing interferences through mains
- · Perfect for all phono electronics
- 1 x 18V output
- 1 x 5V USB A output
- LED indication for charging and mains
- Full aluminium/metal casework
- · Available in black or silver

## Accu Box S2 - better sounding analogue!

Accu Box S2 is a clean accu power supply especially for phono products. It has an incredible synergy with all Phono Boxes. Using Accu Box S2 on any of our recommended prod-ucts, results in a more homogeneous and spacious sound with better separation and imaging. The sound will come across as more cleaned up overall, giving you a relaxed listening experience with mind numbing sonics. Accu Box S2 uses five cells or rechargeable Li-lon batteries with