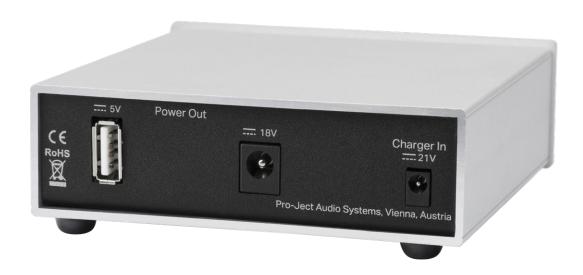

colour options:

**Outputs:** 1 x 18V/1A (2.5mm)

1 x 5V/1A (USB A)

Power supply (Charger): 21V

**Dimensions (W x H x D):** 103 x 37 x 106 mm

**Weight:** 545 g, without power

supply

a capacity of 2.5Ah. For protection of the batteries Accu Box S2 comes with over-charge, over-discharge and over-current protections, to ensure the maximum life-span of our product. Furthermore Accu Box S2 also offers a 5V USB A output, for other products, such as DACs.